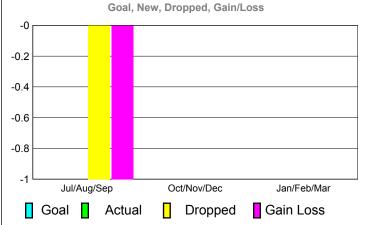

GMT: Federico STEINHAUS Location: ITALY GMT CA: 4
CLURS MEMBERSHIP

|                |                     | <u>Club</u><br><b>201</b> |                                   | <u>Clubs</u><br>2009-2010        |                                  |
|----------------|---------------------|---------------------------|-----------------------------------|----------------------------------|----------------------------------|
| nth            | New<br>Club<br>Goal |                           | Actual<br>Dropped<br><u>Clubs</u> | Gain/<br>Loss of<br><u>Clubs</u> | Gain/<br>Loss of<br><u>Clubs</u> |
| g/Sep<br>v/Dec | 0<br>0              | 0<br>0                    | -1<br>0                           | -1<br>0                          | 0<br>0                           |

| Month                                                | Goal | <u>Clubs</u> | <u>Clubs</u> | <u>Clubs</u> | <u>Clubs</u> |  |  |  |  |
|------------------------------------------------------|------|--------------|--------------|--------------|--------------|--|--|--|--|
| Jul/Aug/Sep                                          | 0    | 0            | -1           | -1           | 0            |  |  |  |  |
| Oct/Nov/Dec                                          | 0    | 0            | 0            | 0            | 0            |  |  |  |  |
| Jan/Feb/Mar                                          | 0    | 0            | 0            | 0            | 0            |  |  |  |  |
| Totals                                               | 0    | 0            | -1           | -1           | 0            |  |  |  |  |
| Club Results 2010-2011 Goal, New, Dropped, Gain/Loss |      |              |              |              |              |  |  |  |  |
| -0                                                   |      |              |              |              |              |  |  |  |  |