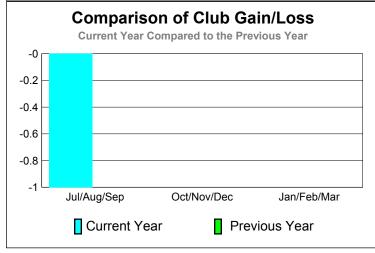

GMT: Federico STEINHAUS Location: ITALY GMT CA: 4
CLURS MEMBERSHIP

|                |                     | <u>Club</u><br><b>201</b> |                                   | <u>Clubs</u><br>2009-2010        |                                  |
|----------------|---------------------|---------------------------|-----------------------------------|----------------------------------|----------------------------------|
| nth            | New<br>Club<br>Goal |                           | Actual<br>Dropped<br><u>Clubs</u> | Gain/<br>Loss of<br><u>Clubs</u> | Gain/<br>Loss of<br><u>Clubs</u> |
| g/Sep<br>v/Dec | 0<br>0              | 0<br>0                    | -1<br>0                           | -1<br>0                          | 0<br>0                           |

| Month                                                | Goal | <u>Clubs</u> | <u>Clubs</u> | <u>Clubs</u> | <u>Clubs</u> |  |  |  |  |
|------------------------------------------------------|------|--------------|--------------|--------------|--------------|--|--|--|--|
| Jul/Aug/Sep                                          | 0    | 0            | -1           | -1           | 0            |  |  |  |  |
| Oct/Nov/Dec                                          | 0    | 0            | 0            | 0            | 0            |  |  |  |  |
| Jan/Feb/Mar                                          | 0    | 0            | 0            | 0            | 0            |  |  |  |  |
| Totals                                               | 0    | 0            | -1           | -1           | 0            |  |  |  |  |
| Club Results 2010-2011 Goal, New, Dropped, Gain/Loss |      |              |              |              |              |  |  |  |  |
| -0                                                   |      |              |              |              |              |  |  |  |  |