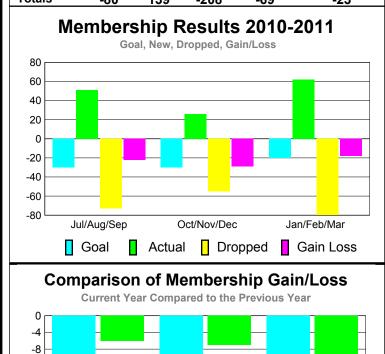

## YTD Status Quo Clubs 2010-2011

| <u> MEMBERSHIP</u> |             |             |                   |             |             |  |  |  |  |
|--------------------|-------------|-------------|-------------------|-------------|-------------|--|--|--|--|
|                    | <u>N</u>    | Member      | <u>Membership</u> |             |             |  |  |  |  |
|                    |             | 201         | 2009-2010         |             |             |  |  |  |  |
|                    |             |             |                   |             |             |  |  |  |  |
|                    | Net         | Actual      | Actual            | Gain/       | Gain/       |  |  |  |  |
| Manuel             | Memb        | New         | Dropped           | Loss of     | Loss of     |  |  |  |  |
| Month              | <u>Goal</u> | <u>Memb</u> | <u>Memb</u>       | <u>Memb</u> | <u>Memb</u> |  |  |  |  |
| Jul/Aug/Sep        | -30         | 51          | -73               | -22         | -6          |  |  |  |  |
| Oct/Nov/Dec        | -30         | 26          | -55               | -29         | -7          |  |  |  |  |
| Jan/Feb/Mar        | -20         | 62          | -80               | -18         | -10         |  |  |  |  |
| Totals             | -80         | 139         | -208              | -69         | -23         |  |  |  |  |